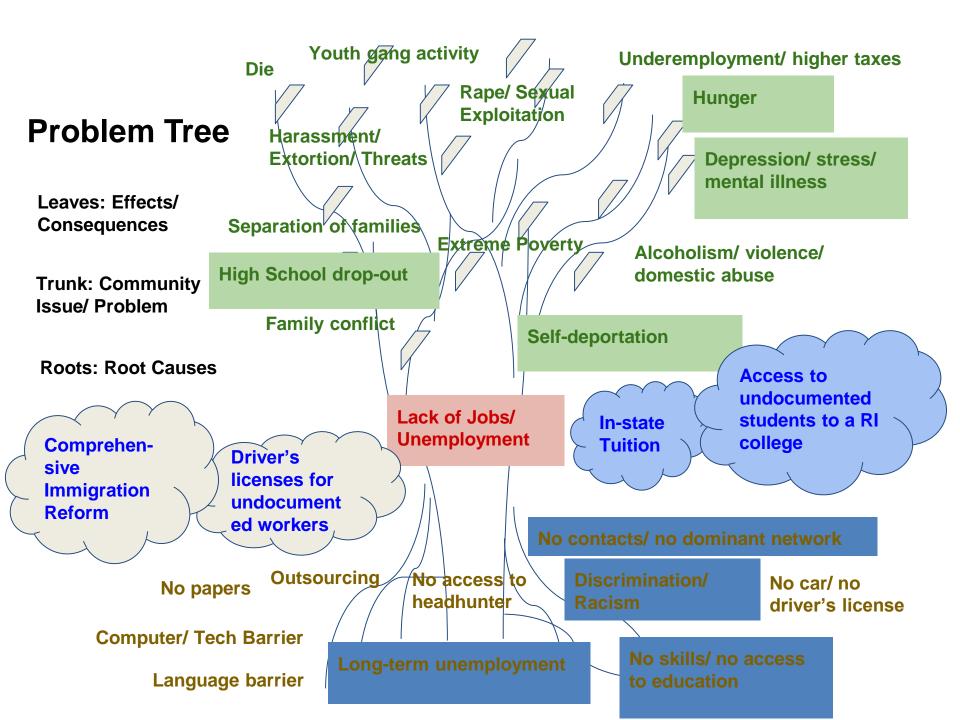

#### English for Action: Freirian Popular Education in the Classroom

| +     |   |
|-------|---|
| <br>_ | _ |

| # | Ereirian                                  | Explanation                                                                                                                                                                                                                                                                                                  | Pop Ed Tools                                                                                                                   |
|---|-------------------------------------------|--------------------------------------------------------------------------------------------------------------------------------------------------------------------------------------------------------------------------------------------------------------------------------------------------------------|--------------------------------------------------------------------------------------------------------------------------------|
|   | Principle                                 |                                                                                                                                                                                                                                                                                                              |                                                                                                                                |
| 1 | Education is not<br>neutral               | Education is either designed to maintain the status<br>quo, imposing on the people the values and culture<br>of the dominant class or education is designed to<br>liberate people, helping them to become critical,<br>creative, free, and active                                                            | -Problem Tree<br>-Power Analysis<br>-Theater of the<br>Oppressed<br>-Codes                                                     |
| 2 | Content comes<br>from the<br>participants | People will act on the issues on which they have<br>strong feelings. Education that starts by identifying<br>the issues that people speak about with excitement,<br>hope, fear, or anger will have greater success in<br>reaching those involved.                                                            | -Sick Tree<br>-Saracol<br>-Theater of the<br>Oppressed<br>-Brainstorming<br>-Collective Writing<br>-Community Mapping          |
| 3 | Dialogue                                  | No one has all the answers! Each person has<br>different answers based on his or her own<br>experiences. To discover valid solutions everyone<br>needs to be both a learner and a teacher. Education<br>must be a mutual learning process.                                                                   | -Codes<br>-Debates<br>-Role Plays<br>-Forum Theater<br>-Peer Interviews<br>-Class Discussions                                  |
| 4 | Problem-<br>posing education              | Participants are thinking, creative people with the<br>capacity for action. A facilitator can help participants<br>learn by providing a framework for thinking and<br>creativity. By posing questions instead of lecturing, a<br>facilitator engages the participants in an active way.                      | -Codes<br>-Problem Tree<br>-Forum Theater<br>-Pop Scenarios<br>-Power Analysis                                                 |
| 5 | Reflection/ Action                        | By continually engaging in a cycle of reflection and<br>action, a group can celebrate their successes,<br>analyze critically their reality, mistakes, and failures-<br>and use this information to act again. This allows a<br>group to become more capable of effectively<br>transforming their daily life. | -Power Analysis<br>-Socio-Dramas<br>-Collective Action Plans<br>-Collective Strategy<br>-LEA (Language<br>Experience Approach) |
| 6 | Trans-<br>formation                       | Education should work to transform the quality of<br>each person's life, the environment, the community,<br>the whole society. This is not an individualistic<br>academic exercise, but a dynamic process in which<br>education and action are interwoven.                                                   | -Collective Visioning<br>-Changing the Story<br>-Moving the Money<br>-Collective Action<br>-Systems Change                     |