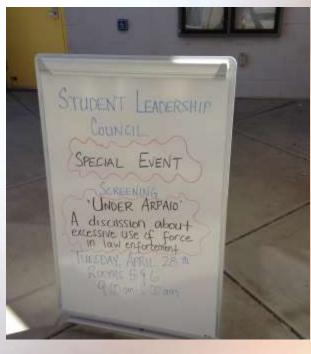

*Under Arpaio* screening and center-wide discussion with students/instructors.

Barrios and Barriers screening and center-wide discussion with students/instructors, PCC leadership. (Coincided with National Day of Service)