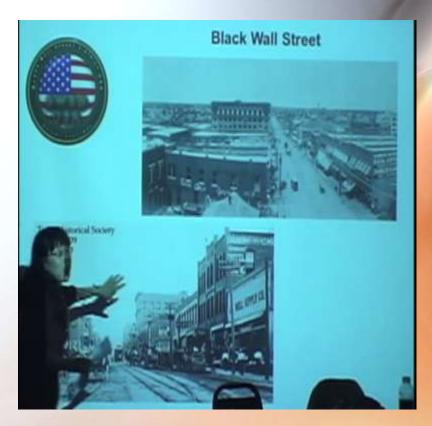

ALEX (studied the prison system): I was shocked when I was doing research.

**ASTER:** Black people contributed to America. [They] are doctors, scientists, professors. I was so surprised.

JACKIE (studied black wall street): What [black people] have done – they never talk about in history.

#### **Resources for studying Black Wall Street:**

"'Rack Wall Street" is the name given to a thriving black community in Talua, Oklahoma. In the only 1900s, this community was violently decimated by white race risters.