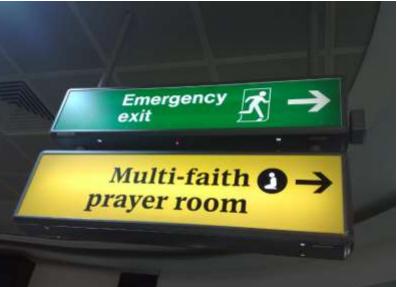

# Supporting Muslims In and Out of the Classroom

- Action for Boston Community Development, Mattapan, MA
- 80% Haitian students. Other students come from Cape Verde, Dominican Republic, Honduras, and Puerto Rico

# Listening Isn't Just about Ears

- Know about the cultures and traditions of your students.
  - When is Ramadan?
  - What might be your students' observations of dietary law or restrictions on music?
- Have relationships with Muslims and Muslim organizations outside of school.
- Check in with students about their safety.

# **Check Your Biases**

- Think about how negative portrayals of Muslims are affecting how you and your students think about and interact with Muslims.
- Distinguish, and help your students distinguish, between religious and cultural practices.
- <u>www.enjoingood.org</u> for resources on common misconceptions and other information.

# "Normalize" Islam and Muslims

 Talk about religions with equal respect. Acknowledge religions that are not in the room.

- Use stories and images of Muslims in class.
- Allow time and space for students to talk about things that are important to them.