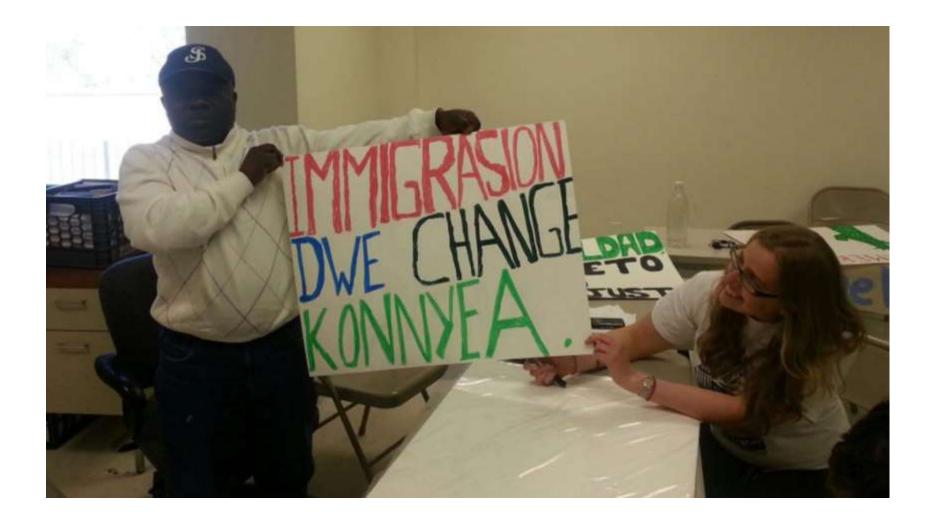

#### **Immigration + Adult Education meetings**

- Conversation to compare experiences and gauge interest in organizing
- Presentation by immigration lawyer and representative from Learning Community Charter School
- PD workshop for instructors

#### Action steps from Immigration + Adult Ed meetings

- Google Group to share resources and updates
- Communication with RI Dept of Education (RIDE) about data gathering
- Drafting of field-wide statement of support for immigrant learners
- Idea for train-the-trainer workshops to share accurate information with service providers