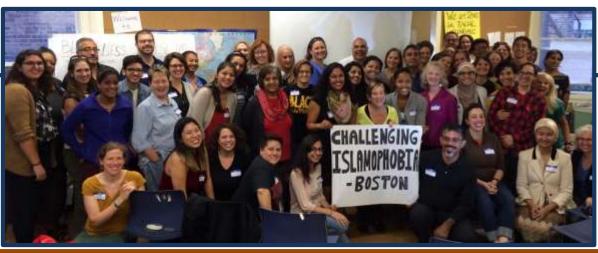

## What is America to me?

In-class Digital Stories Institute with beginning level ESL students

**Stand Against Racism** 

- Allyship 101 by Ana Sofia Moreno of Arizona Serves (an AmeriCorps Program)
- YWCA-sponsored national event